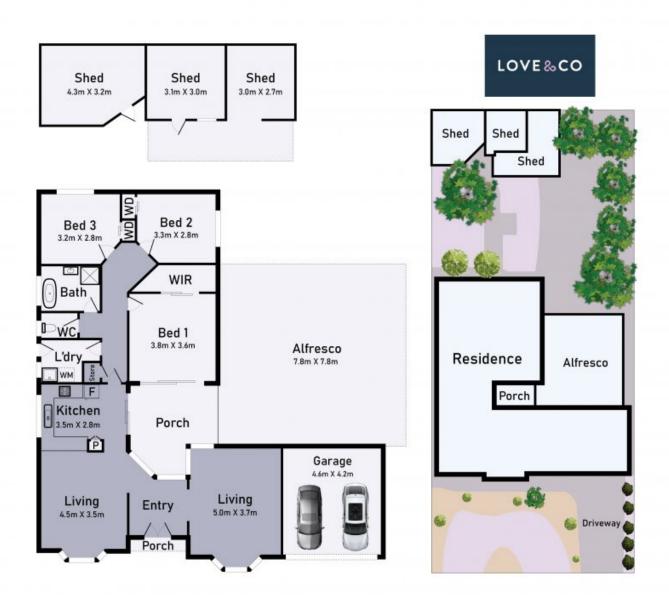

## 63 Yarcombe Crescent Craigieburn

\* Dimensions are approximate and for illustrative purposes only

**63 Yarcombe Crescent** 

Craigieburn, VIC