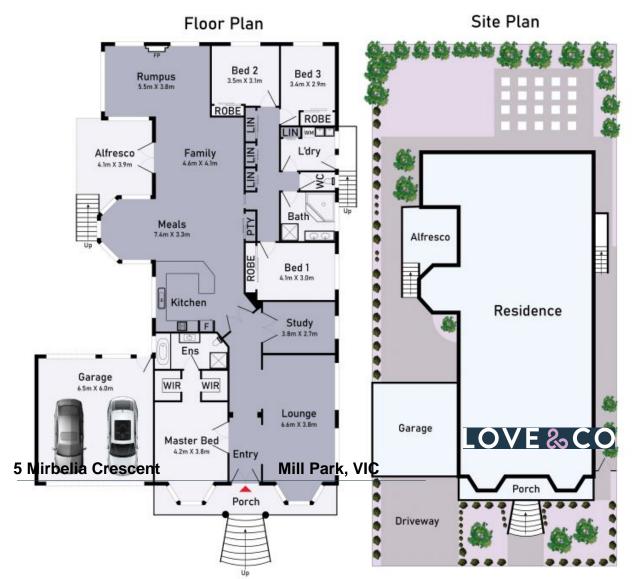

5 Mirbelia Crescent Mill Park, VIC

## Supreme Family Living - plus downstairs self contained "In-Laws/Teenagers " ret

AUCTION THIS SATURDAY @ 3PM

Standing handsome and proud in what is arguably Blossom Parks finest tree-lined location, this much-loved contemporary home is zoned for harmonious family living. Built to exacting standards, its brilliant single level floorplan packages 3 separate living zones including a stunning formal lounge with feature Bay window, large informal family area + bonus rumpus room with gas fire. Complimented by 4 spacious bedrooms (Master with luxury ensuite + his / hers robes), a deluxe family bathroom with spa, study and more.

A gourmet sun filled kitchen with massive bench-spaces, cupboards galore and quality appliances overlooks the elegant and wonderfully spacious meals/family/rumpus areas.

**Price:** Sold \$1,320,000