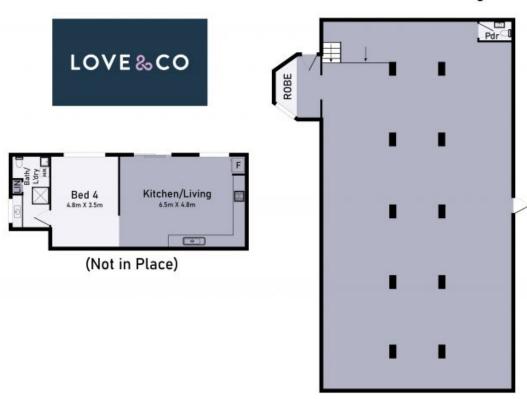

-Laws/Teenagers " ret

AUCTION THIS SATURDAY @ 3PM

Standing handsome and proud in what is arguably Blossom Parks finest tree-lined location, this much-loved contemporary home is zoned for harmonious family living. Built to exacting standards, its brilliant single level floorplan packages 3 separate living zones including a stunning formal lounge with feature Bay window, large informal family area + bonus rumpus room with gas fire. Complimented by 4 spacious bedrooms (Master with luxury ensuite + his / hers robes), a deluxe family bathroom with spa, study and more.

A gourmet sun filled kitchen with massive bench-spaces, cupboards galore and quality appliances overlooks the elegant and wonderfully spacious meals/family/rumpus areas.

**Price:** Sold \$1,320,000





## Underhouse Storage