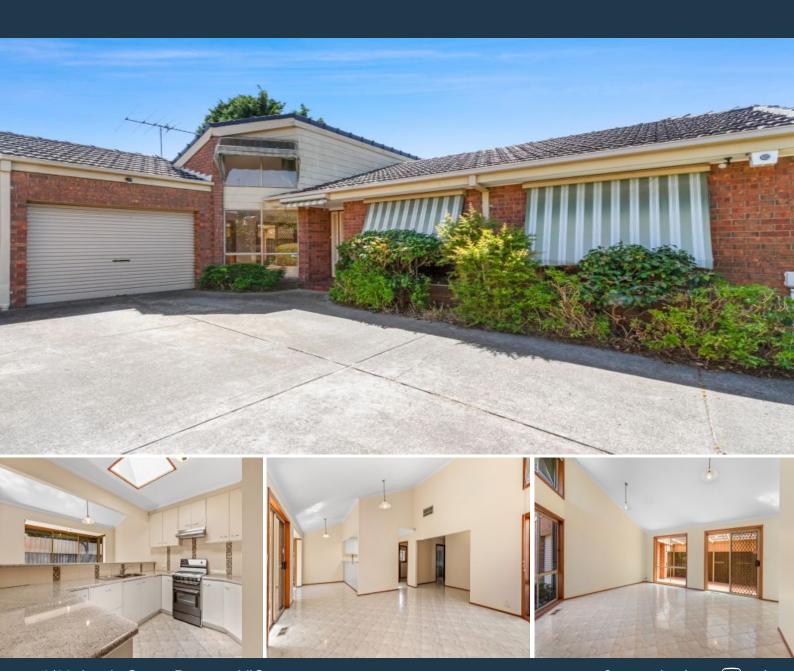

## AS BIG AS A HOUSE AND ALL WITHIN WALKING DISTANCE TO TRAIN, TRAMS AND BUSES

As big as a house and exuding character and enhanced by an abundance of natural light this three-bedroom, one bathroom, townhouse residence with generous rear garden is ideally situated within close proximity to all Preston has on offer: NMIT, trains, buses, trams, and market. Walk through into a large living/dining area, overlooking a rear yard with alfresco entertaining area. Gully kitchen complete with gas cooking facilities. Three large bedrooms with wall-to-wall carpets and built in robes. On offer is also a large bathroom and a separate laundry with a lock up garage. Complete with brand new carpets, brand new blinds, ducted heating and cooling, off street parking, alarm system, and plenty of storage space. Rear yard is low maintenance and perfect for entertaining. With only 2 on the block this property won't last long. All of this within walking distance to trams, trains buses, schools, and Preston's popular shopping district. To Apply: