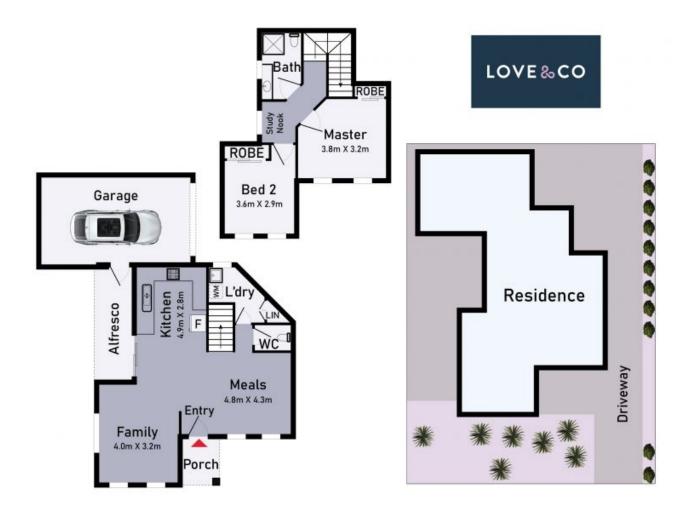

With the bus almost at the door, Glenroy station and shopping precinct are around the corner and only a short walk away, the lifestyle location is matched by low-maintenance ease in this spacious two-bed townhome. Laid out over two levels, the ground floor offers abundant living and dining spaces, anchored by a kitchen boasting stone waterfall benches and stainless-steel appliances, whilst two first floor bedrooms share a deluxe bathroom.

## 1/66 Widford Street Glenroy

\* Dimensions are approximate and for illustrative purposes only