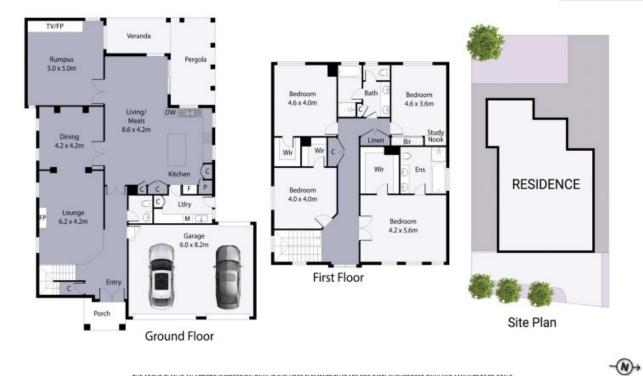

## 57 Narina Way, Epping

## LOVE & CO

THE ABOVE PLAN IS AN ARTIST'S IMPRESSION ONLY. IT INCLUDES ELEMENTS THAT ARE FOR DISPLAY PURPOSES ONLY AND MAY NOT BE TO SCALE. LANDSCAPING SHOWN IS INDICATIVE ONLY. DIMENSIONS ARE APPROXIMATE.