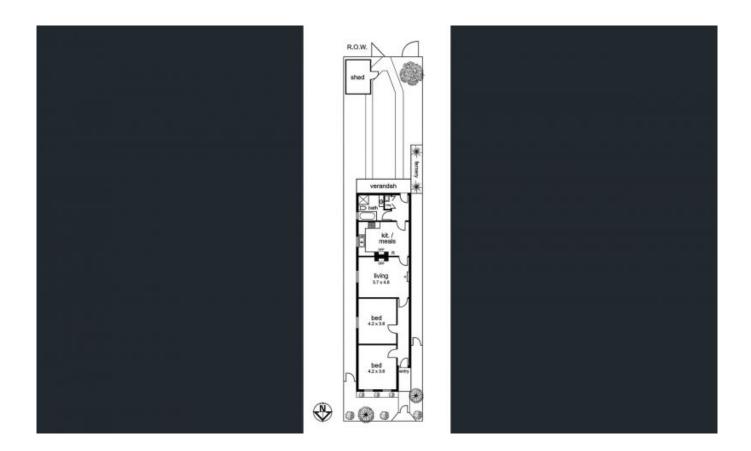

## Period Home In The Perfect Location

Perfectly positioned, this two bedroom period abode is sure to impress. As you walk through the front door and down the hallway, you are lead to the loungeroom with a beautiful ornate fire place and through to the well appointed timber kitchen with dining. Two spacious bedrooms are located off the hall and serviced by a central bathroom with separate bath toward the rear of the property. Outside there is an undercover area perfect for entertaining and enjoying the rear garden. Other features include, high ceilings, polished timber floorboards, period features, gas cooking, split system heating and cooling and an European style laundry. This beautiful home is in a perfect location within easy reach of High Street shops/cafes/bars, Croxton Station, local schools and trams.