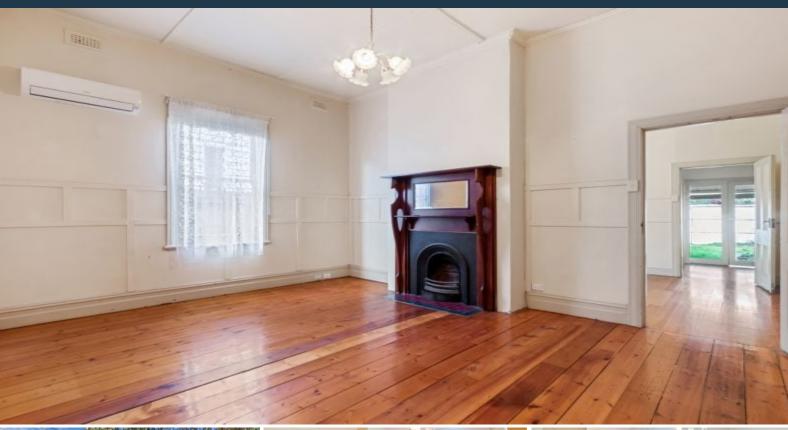

## Period Home In The Perfect Location

Perfectly positioned, this two bedroom period abode is sure to impress. As you walk through the front door and down the hallway, you are lead to the loungeroom with a beautiful ornate fire place and through to the well appointed timber kitchen with dining. Two spacious bedrooms are located off the hall and serviced by a central bathroom with separate bath toward the rear of the property. Outside there is an undercover area perfect for entertaining and enjoying the rear garden. Other features include, high ceilings, polished timber floorboards, period features, gas cooking, split system heating and cooling and an European style laundry. This beautiful home is in a perfect location within easy reach of High Street shops/cafes/bars, Croxton Station, local schools and trams.