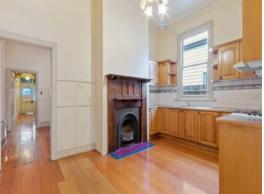

## Period Home In The Perfect Location

Perfectly positioned, this two bedroom period abode is sure to impress. As you walk through the front door and down the hallway, you are lead to the loungeroom with a beautiful ornate fire place and through to the well appointed timber kitchen with dining. Two spacious bedrooms are located off the hall and serviced by a central bathroom with separate bath toward the rear of the property. Outside there is an undercover area perfect for entertaining and enjoying the rear garden. Other features include, high ceilings, polished timber floorboards, period features, gas cooking, split system heating and cooling and an European style laundry. This beautiful home is in a perfect location within easy reach of High Street shops/cafes/bars, Croxton Station, local schools and trams.