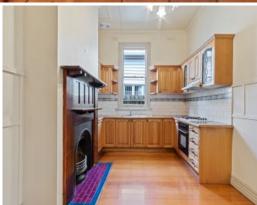

## Period Home In The Perfect Location

Perfectly positioned, this two bedroom period abode is sure to impress. As you walk through the front door and down the hallway, you are lead to the loungeroom with a beautiful ornate fire place and through to the well appointed timber kitchen with dining. Two spacious bedrooms are located off the hall and serviced by a central bathroom with separate bath toward the rear of the property. Outside there is an undercover area perfect for entertaining and enjoying the rear garden. Other features include, high ceilings, polished timber floorboards, period features, gas cooking, split system heating and cooling and an European style laundry. This beautiful home is in a perfect location within easy reach of High Street shops/cafes/bars, Croxton Station, local schools and trams.