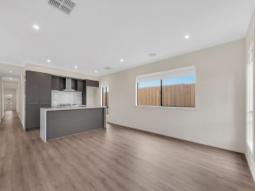

Comprising:

- 4 Bedrooms
- 2 Bathrooms (master with ensuite)
- Ducted heating
- Evaporative cooling
- Floor Boards to living spaces
- Carpet to bedrooms
- Built in Robes to bedrooms and WIR to master
- Laundry with external access
- Stainless steel appliances including dishwasher