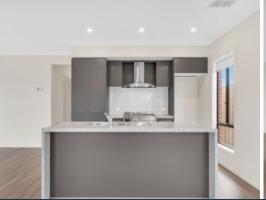

Comprising:

- 4 Bedrooms
- 2 Bathrooms (master with ensuite)
- Ducted heating
- Evaporative cooling
- Floor Boards to living spaces
- Carpet to bedrooms
- Built in Robes to bedrooms and WIR to master
- Laundry with external access
- Stainless steel appliances including dishwasher