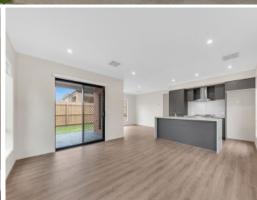

Comprising:

- 4 Bedrooms
- 2 Bathrooms (master with ensuite)
- Ducted heating
- Evaporative cooling
- Floor Boards to living spaces
- Carpet to bedrooms
- Built in Robes to bedrooms and WIR to master
- Laundry with external access
- Stainless steel appliances including dishwasher