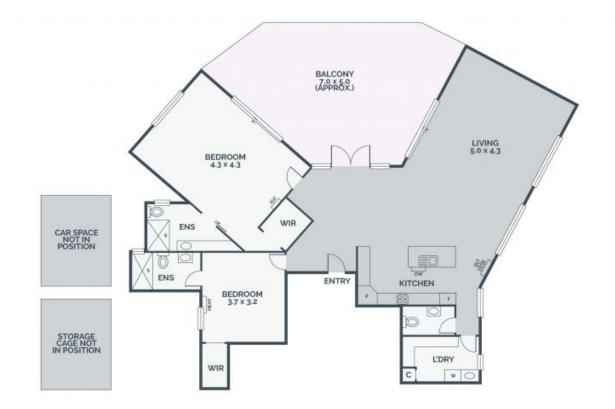

## Stylish Apartment Living With City Views

Presenting a luxurious showcase of low-maintenance living, this custom-designed top floor boutique apartment is set to captivate first-time buyers and astute investors with a lifestyle of carefree living. Features large open plan living with abundance of natural light and floorboards throughout. The living/dining area opens onto a huge entertaining terrace with breathtaking City views, while the elegant kitchen offers plenty of cupboard space and quality appliances. Comfort extends throughout 2 robed bedrooms, ensuite, stylish bathroom, split system air-conditioning & heating, secure basement car space with storage room. Ideally located close to great transport links of bus, trams, trains and with easy access to Moonee Ponds creek walking trails, bike trails, Citylink and Sydney Road shopping and Eateries precincts.