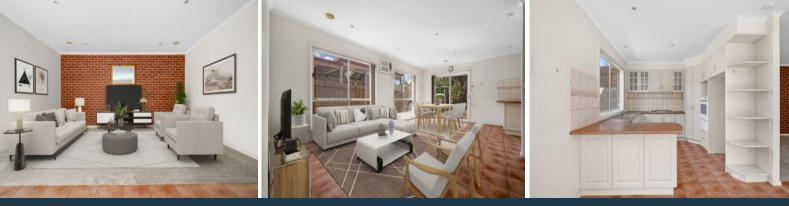

Boasting a layout designed for convenience and comfort, this home features two bedrooms, including a master with an ensuite and walk-in robe, ensuring ample storage and privacy. The second bedroom is complemented by its own bathroom, complete with a relaxing bath.

Upon entry, you'll be greeted by a sense of openness, with a separate lounge providing a cozy retreat. Move through to the meals/living area, seamlessly integrated with a central kitchen, creating the ideal space for gatherings and everyday living.