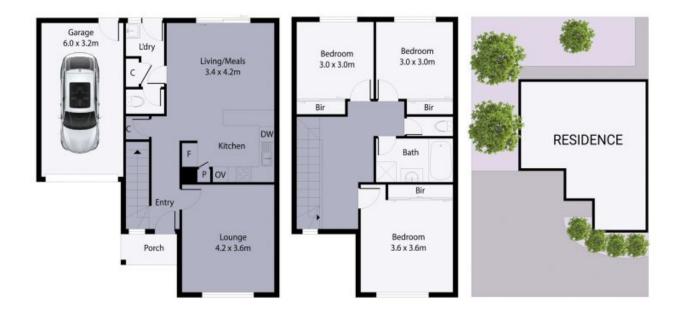

## 11/48 Cooper Street, Epping

### LOVE & CO

Ş

THE ABOVE PLAN IS AN ARTIST'S IMPRESSION ONLY, IT INCLUDES ELEMENTS THAT ARE FOR DISPLAY PURPOSES ONLY AND MAY NOT BE TO SCALE. LANDSCAPING SHOWN IS INDICATIVE ONLY. DIMENSIONS ARE APPROXIMATE.

Epping, VIC