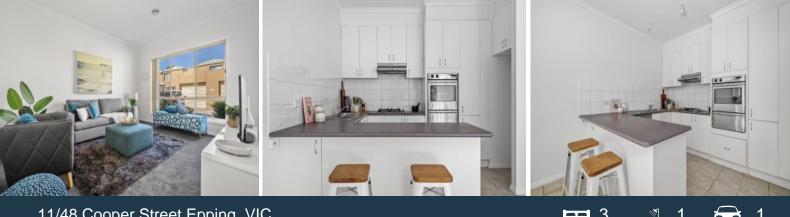

Ideal for both first-time homebuyers and savvy investors, this property has been thoughtfully modernized for contemporary living. Freshly painted walls and new carpets greet you, setting the stage for a stylish interior. As you step inside, a formal lounge welcomes you, offering a space to unwind or entertain guests.

The heart of the home lies in its well-appointed kitchen, boasting ample bench and cupboard space for culinary endeavours. Adjacent, the meals area overlooks a private backyard, complete with synthetic turf for year-round enjoyment.