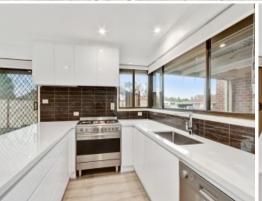

## Comprising;

- Four bedrooms
- Master bedroom with modern semi ensuite
- All bedrooms with built in robes
- Modern kitchen with stainless steel gas appliance
- Dishwasher
- Spacious living room
- Well appointed bathroom
- Ducted heating
- 2x split systems
- Roller shutters to all windows
- Low maintenance courtyard