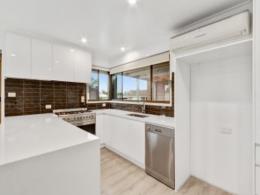

## Comprising;

- Four bedrooms
- Master bedroom with modern semi ensuite
- All bedrooms with built in robes
- Modern kitchen with stainless steel gas appliance
- Dishwasher
- Spacious living room
- Well appointed bathroom
- Ducted heating
- 2x split systems
- Roller shutters to all windows
- Low maintenance courtyard