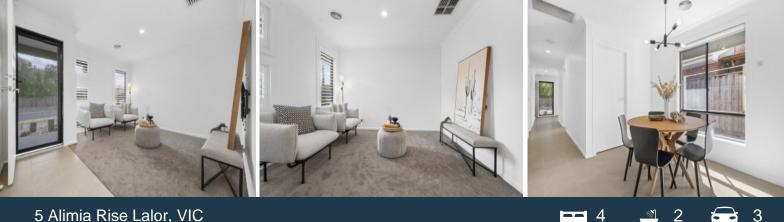

## 5 Alimia Rise Lalor, VIC

Comprising formal sitting/ lounge room, 4 carpeted bedrooms with built in robes, master with full deluxe ensuite and walk in robe, luxurious main bathroom with bathtub, open plan stone finished kitchen with stylish cabinetry, gas cooktop/electric oven, dishwasher, breakfast bar, adjoining meals/dining/ family living area and well appointed full size separate laundry.