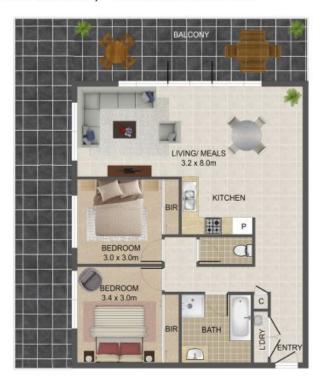

## 3/16-18 The Boulevard, Thomastown

THE ABOVE PLAN IS AN ARTIST'S IMPRESSION ONLY, IT INCLUDES ELEMENTS THAT ARE FOR DISPLAY PURPOSES ONLY AND MAY NOT BE TO SCALE. LANDSCAPING SHOWN IS INDICATIVE ONLY. DIMENSIONS ARE APPROXIMATE.