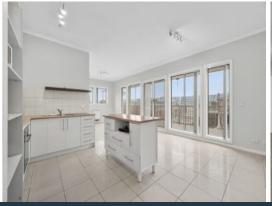

Offering a lock up and go lifestyle with low maintenance appeal, this beautifully appointed apartment offers a light filled open plan living design, 2 carpeted bedrooms with BIRS, stylish kitchen with white cabinetry, gas cooktop/ electric oven, living/ meals area, bathroom and an expansive private balcony with a very desirable northern rear aspect.