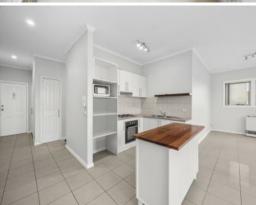

Offering a lock up and go lifestyle with low maintenance appeal, this beautifully appointed apartment offers a light filled open plan living design, 2 carpeted bedrooms with BIRS, stylish kitchen with white cabinetry, gas cooktop/ electric oven, living/ meals area, bathroom and an expansive private balcony with a very desirable northern rear aspect.