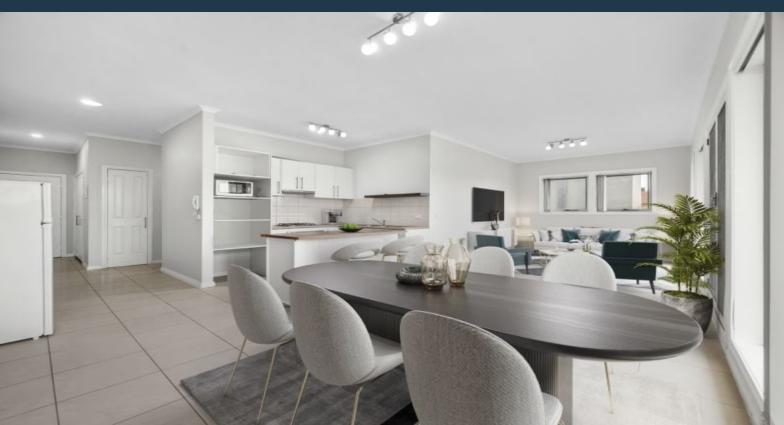

Offering a lock up and go lifestyle with low maintenance appeal, this beautifully appointed apartment offers a light filled open plan living design, 2 carpeted bedrooms with BIRS, stylish kitchen with white cabinetry, gas cooktop/ electric oven, living/ meals area, bathroom and an expansive private balcony with a very desirable northern rear aspect.