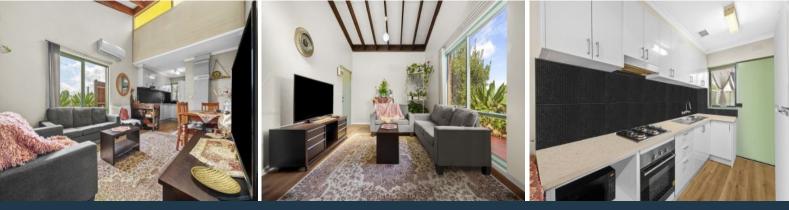

Upon stepping inside, you'll be warmly welcomed into an inviting open-plan living and meals area, characterised by stunning cathedral ceilings that flood the space with natural light, creating an atmosphere of airy tranquillity. This seamless flow leads you to a meticulously renovated kitchen, complete with sleek stainless steel appliances, where culinary delights await.

The unit features two bedrooms, each offering built-in robes for effortless storage solutions. Serviced by a centrally located renovated bathroom/laundry, complete with a luxurious bath, every aspect of comfort and convenience is thoughtfully addressed.