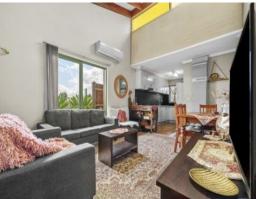

Upon stepping inside, you'll be warmly welcomed into an inviting open-plan living and meals area, characterised by stunning cathedral ceilings that flood the space with natural light, creating an atmosphere of airy tranquillity. This seamless flow leads you to a meticulously renovated kitchen, complete with sleek stainless steel appliances, where culinary delights await.