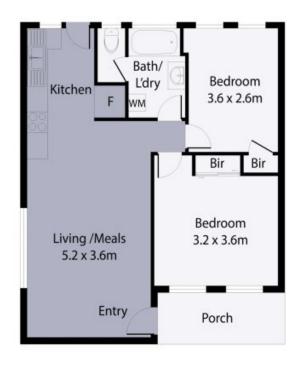

The unit features two bedrooms, each offering built-in robes for effortless storage solutions. Serviced by a centrally located renovated bathroom/laundry, complete with a luxurious bath, every aspect of comfort and convenience is thoughtfully addressed.

THE ABOVE PLAN IS AN ARTIST'S IMPRESSION ONLY, IT INCLUDES ELEMENTS THAT ARE FOR DISPLAY PURPOSES ONLY AND MAY NOT BE TO SCALE. LANDSCAPING SHOWN IS INDICATIVE ONLY. DIMENSIONS ARE APPROXIMATE.