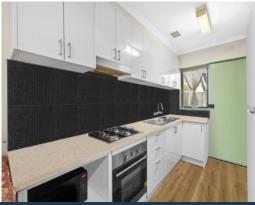

Upon stepping inside, you'll be warmly welcomed into an inviting open-plan living and meals area, characterised by stunning cathedral ceilings that flood the space with natural light, creating an atmosphere of airy tranquillity. This seamless flow leads you to a meticulously renovated kitchen, complete with sleek stainless steel appliances, where culinary delights await.