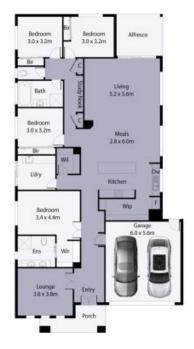

## 68 Barrhill Boulevard, Wollert

THE ABOVE PLAN IS AN ARTIST'S IMPRESSION ONLY, IT INCLUDES ELEMENTS THAT ARE FOR DISPLAY PURPOSES ONLY AND MAY NOT BE TO SCALE. LANDSCAPING SHOWN IS INDICATIVE ONLY. DIMENSIONS ARE APPROXIMATE.