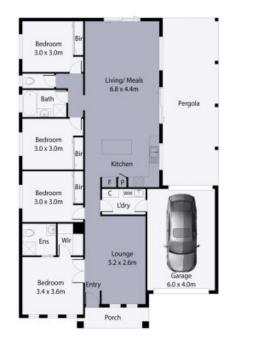

Step inside to discover a spacious haven boasting four bedrooms, with the master featuring an en suite and walk-in robe, while the remaining bedrooms offer built-in robes for ample storage solutions. The layout is thoughtfully designed with two separate living zones, including a formal lounge upon entry, perfect for hosting guests or enjoying quiet moments of relaxation.

## LOVE & CO

Đ,

THE ABOVE PLAN IS AN ARTIST'S IMPRESSION ONLY. IT INCLUDES ELEMENTS THAT ARE FOR DISPLAY PURPOSES ONLY AND MAY NOT BE TO SCALE. LANDSCAPING SHOWN IS INDICATIVE ONLY. DIMENSIONS ARE APPROXIMATE.