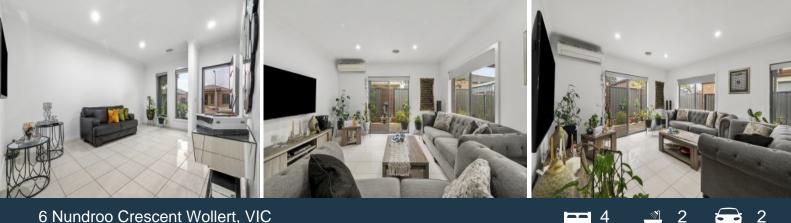

### 6 Nundroo Crescent Wollert, VIC

Step inside to discover a spacious haven boasting four bedrooms, with the master featuring an en suite and walk-in robe, while the remaining bedrooms offer built-in robes for ample storage solutions. The layout is thoughtfully designed with two separate living zones, including a formal lounge upon entry, perfect for hosting guests or enjoying quiet moments of relaxation.