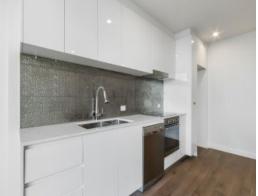

Comprising secure entry via video intercom, lift access, split system heating and cooling, open plan living/meals area with wooden floors, adjacent kitchen including stainless steel appliances with electric cooking, dishwasher and great cupboard space available.