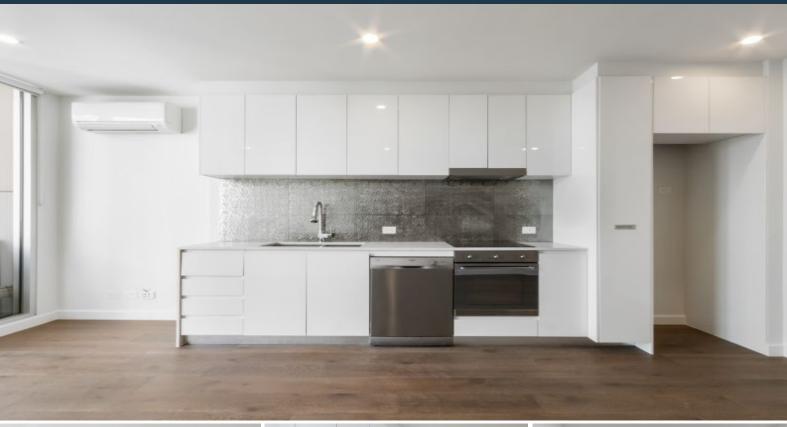

Comprising secure entry via video intercom, lift access, split system heating and cooling, open plan living/meals area with wooden floors, adjacent kitchen including stainless steel appliances with electric cooking, dishwasher and great cupboard space available.