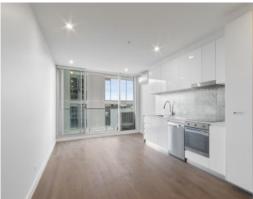

Comprising secure entry via video intercom, lift access, split system heating and cooling, open plan living/meals area with wooden floors, adjacent kitchen including stainless steel appliances with electric cooking, dishwasher and great cupboard space available.