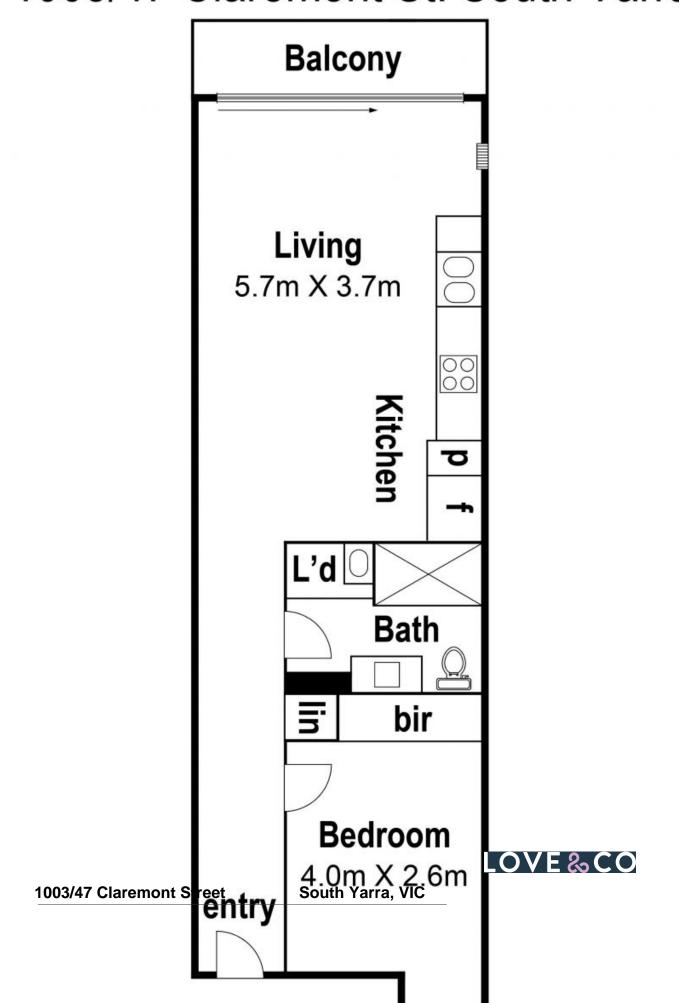

Comprising secure entry via video intercom, lift access, split system heating and cooling, open plan living/meals area with wooden floors, adjacent kitchen including stainless steel appliances with electric cooking, dishwasher and great cupboard space available.

Other features include private balcony with striking views, elegant bathroom including one toilet, good sized shower and European style laundry, down the hall you will find the sleek bedroom that is complete with brand new carpet and built in robes. Be quick to inspect today as this Stella apartment will not last long.