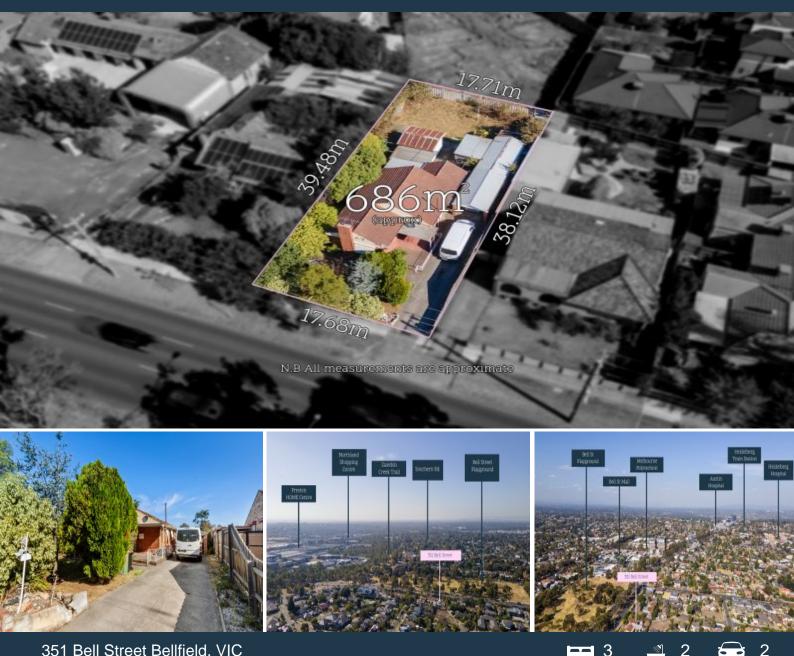

## Exciting Opportunity Awaits

In a prime location, this spacious free-standing three-bedroom gem with granny flat, sits on a sprawling level allotment with a whopping near 18-metre frontage to Bell Street. But that's just the beginning! This home is brimming with potential and excitement as it awaits your renovation touch. Envision the endless possibilities for future development (S.T.C.A.) in this sought-after residential area! Conveniently located near all your desired amenities such as shopping, public transport, schools, and picturesque parklands, this is truly an opportunity you don't want to miss out on. With land size of approximately 686m2, the possibilities are plentiful.

Prime Location: brick veneer home with near 18-metre frontage Renovation Potential: opportunity to create your dream home. Future Development Opportunity, multi dwelling site (STCA) Convenient Amenities: Northland, Heidelberg West shops, Latrobe Uni, train, bus, beautiful parklands