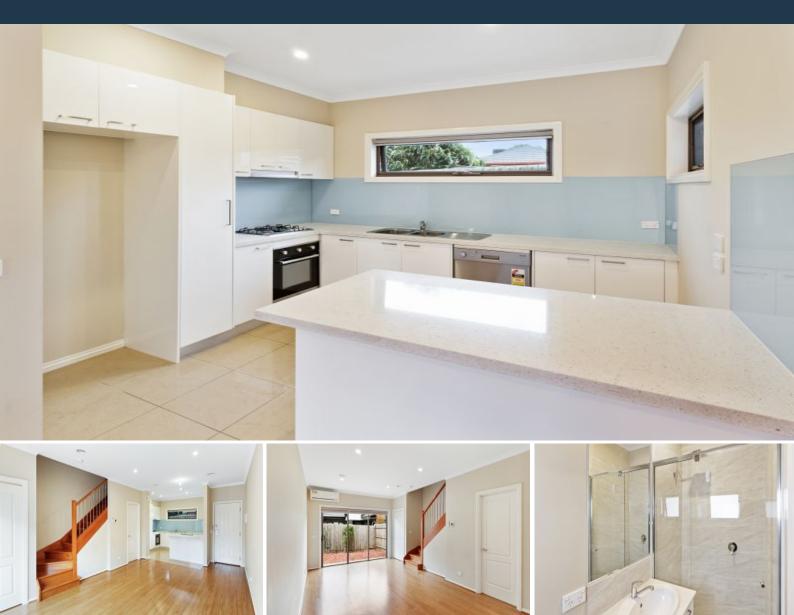

## DO NOT MISS OUT ON THIS ONE!

Rare opportunity to occupy this beautiful townhouse.

Quality fixtures and fittings have been individually selected to reflect the premium nature of this exceptional development. Featuring:

\* Open floorplan with kitchen/living area comprising large granite bench

- tops
- \* European appliances
- \* Low maintenance and private courtyard
- \* Built in robes
- \* Central bathroom
- \* Ducted heating
- \* Downstairs powder room
- \* Split system