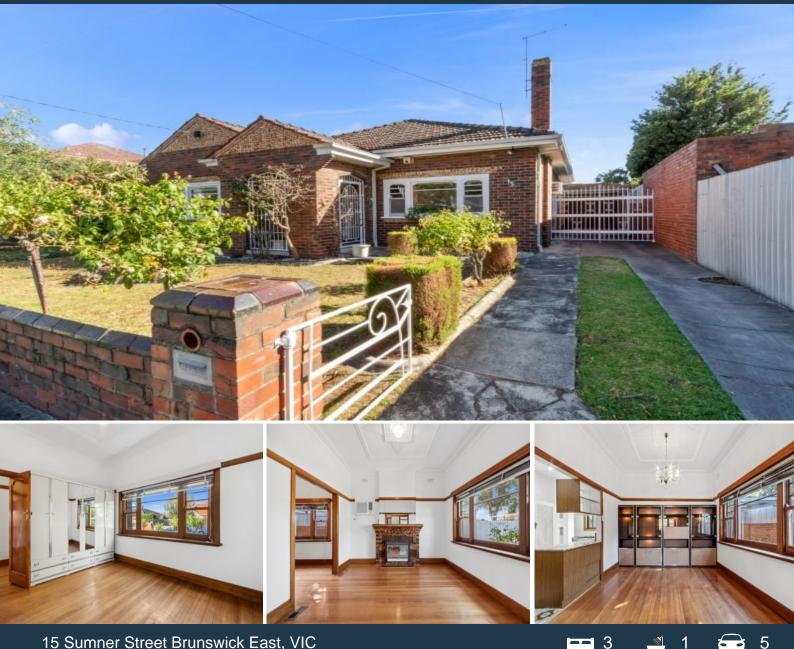

## Prime Brunswick East Position.

Stunning Art deco home in prime location of Brunswick East all within walking distance to Nicholson Street tram line, Brunswick East Village, Brunswick East Kindergarten and Merri Creek Parklands.

This large, impressive family home offers 3 bedrooms 2 with built in robes, large lounge room, separate dining room, large kitchen, sunroom, central bathroom, separate toilet and laundry. The home features polished timber floors, freshly painted, central ducted heating, air conditioning, art deco features, low maintenance gardens, garage and ample of off street parking.