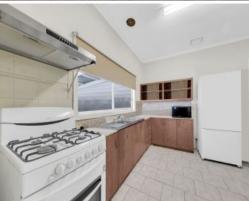

Featuring polished timber floorboards throughout the three spacious bedrooms and large north-facing lounge, stylishly renovated bathroom, plenty of off-street parking and an open-plan meals/kitchen area with a direct view across the undercover entertaining area and huge grassed backyard, you could also move straight in and enjoy living with a superior.