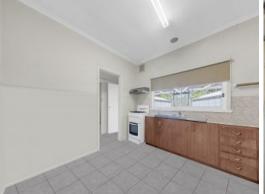

Featuring polished timber floorboards throughout the three spacious bedrooms and large north-facing lounge, stylishly renovated bathroom, plenty of off-street parking and an open-plan meals/kitchen area with a direct view across the undercover entertaining area and huge grassed backyard, you could also move straight in and enjoy living with a superior.