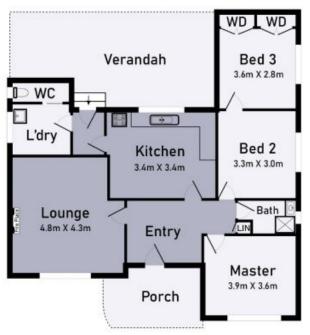

Featuring polished timber floorboards throughout the three spacious bedrooms and large north-facing lounge, stylishly renovated bathroom, plenty of off-street parking and an open-plan meals/kitchen area with a direct view across the undercover entertaining area and huge grassed backyard, you could also move straight in and enjoy living with a superior.

## 3 Rochdale Square Lalor

\* Dimensions are approximate and for illustrative purposes only