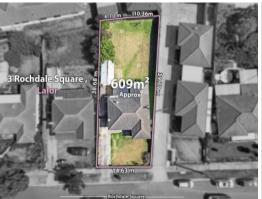

## Unbeatable Value With Five-Star Convenience

Be limited only by your own vision when it comes to deciding the destiny of this potential-rich property, set on a fantastic 609sqm (approx.) north-facing block in the heart of the Rochdale Square shopping precinct.

## 3 Rochdale Square Lalor

\* Dimensions are approximate and for illustrative purposes only