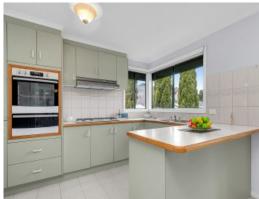

## Spacious, Serene & Feature-Packed

Separate and free-standing, this immediately inviting home is an exceptional opportunity in a handy pocket. Spacious throughout yet low on maintenance, the exceptional proportions and roomy layout are what make this property stand out from the rest. The spacious interior offers two bedrooms one bathroom and a generous living room merging seamlessly with the well-sized family meals overlooked by a fully-equipped kitchen. With a fabulous entertainers courtyard, single garage and an expansive undercover area that can be be enjoyed as an alfresco area, it's a serene, secluded, single-level haven!

- ? Ducted heating & Split system unit
- ? Robes to both bedrooms
- ? Enclosed carport
- ? Pristine kitchen, white appliances
- ? Two way bathroom to main bedroom

Price:

Sold \$592,500

john.g@lovere.com.au