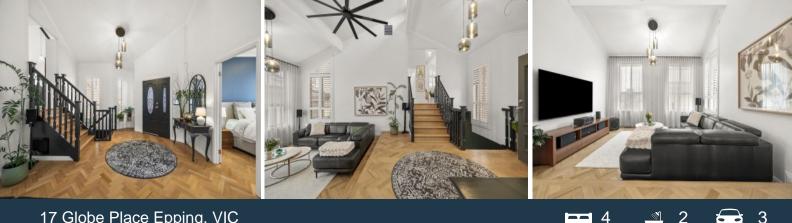

Upon entry, be captivated by the grandeur of cathedral ceilings, adorned with stunning parquetry floors that seamlessly lead to a sunken lounge room, draped in sheer curtains, offering a serene retreat for relaxation and entertainment alike.

Boasting four bedrooms, each adorned with striking parquetry floors, this home exudes sophistication. The master bedroom unveils an awe-inspiring ornate ceiling, accompanied by an en suite/WIR, while the remaining bedrooms are serviced by a spacious central bathroom, ensuring comfort and convenience for every member of the household.