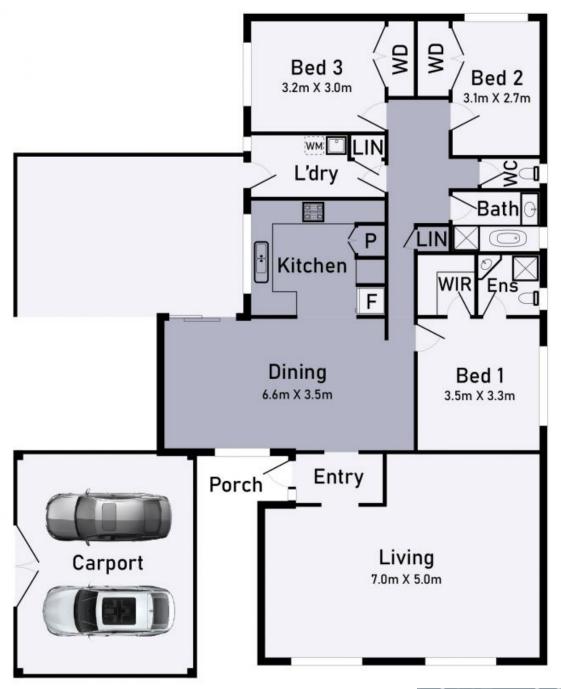

## **RENOVATORS DELIGHT**

A structurally sound home with plenty of upside & scope to improve and make it your family home for many years to come.

A very spacious home comprising sunken lounge and dining, generous size kitchen & meals area, 3 bedrooms with full ensuite to master, carport and 601m2 corner allotment.

Sold \$640,000

8 Moore Close 8 Moore Close Mill Park

\* Dimensions are approximate and for illustrative purposes only