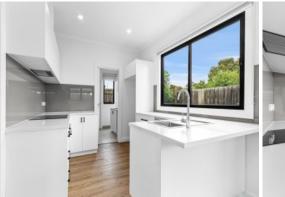

## Comprising:

- Three good sized bedrooms
- Master bedroom with ensuite and walk in robe (downstairs)
- Remaining bedrooms with built in robes (upstairs)
- Split systems throughout
- Upstairs retreat
- Kitchen/meals with electric appliances and dishwasher
- Double car garage with internal access