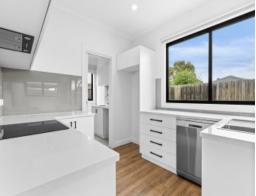

## Comprising:

- Three good sized bedrooms
- Master bedroom with ensuite and walk in robe (downstairs)
- Remaining bedrooms with built in robes (upstairs)
- Split systems throughout
- Upstairs retreat
- Kitchen/meals with electric appliances and dishwasher
- Double car garage with internal access