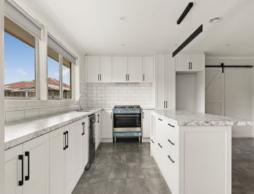

The clever floorplan now has the living, dining and stunning stone-look kitchen with meals flowing freely between each other to create a seamless haven for relaxed living and entertainment. Finished with floor to ceiling tiles, a deep designer bath and an oversize shower, the sleek bathroom indulges the occupants of the three bedrooms in contemporary luxury.