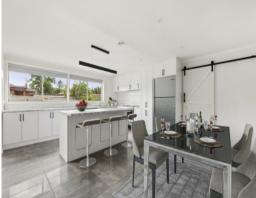

The clever floorplan now has the living, dining and stunning stone-look kitchen with meals flowing freely between each other to create a seamless haven for relaxed living and entertainment. Finished with floor to ceiling tiles, a deep designer bath and an oversize shower, the sleek bathroom indulges the occupants of the three bedrooms in contemporary luxury.