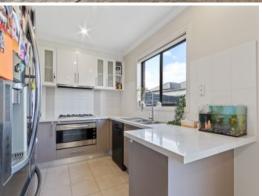

## Comprising:

- Four spacious bedrooms, with one downstairs
- Full ensuite to master and walk in robe
- Built in robe to remaining bedrooms
- Living area space upstairs
- Open plan kitchen, meals & living areas
- Dishwasher and Gas cooktop
- Separate Formal lounge downstairs