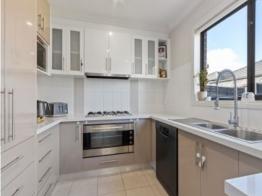

## Comprising:

- Four spacious bedrooms, with one downstairs
- Full ensuite to master and walk in robe
- Built in robe to remaining bedrooms
- Living area space upstairs
- Open plan kitchen, meals & living areas
- Dishwasher and Gas cooktop
- Separate Formal lounge downstairs