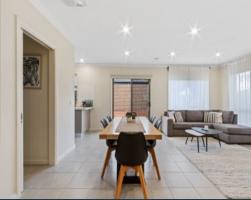

## Comprising:

- Four spacious bedrooms, with one downstairs
- Full ensuite to master and walk in robe
- Built in robe to remaining bedrooms
- Living area space upstairs
- Open plan kitchen, meals & living areas
- Dishwasher and Gas cooktop
- Separate Formal lounge downstairs