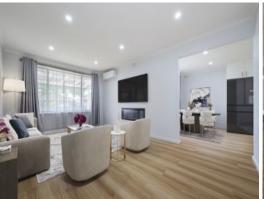

Stylishly modernised, an inviting decked porch welcomes you into this aesthetically appealing home where style, space and sophistication brilliantly come together, complemented by fresh, neutral colours throughout.

Comprising 3 good sized bedrooms master with built in robes, formal lounge with feature electric fire place, stone finished kitchen equipped with 900mm cooktop/ wall, stylish white cabinetry with pantry,