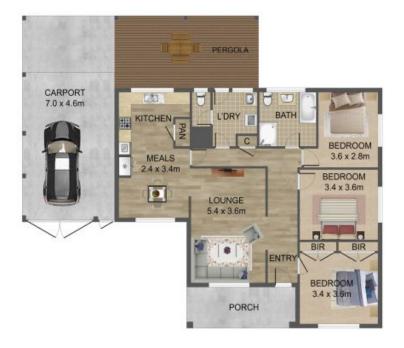

## 30 Winston Street, Lalor

THE ABOVE PLAN IS AN ARTIST'S IMPRESSION ONLY, IT INCLUDES ELEMENTS THAT ARE FOR DISPLAY PURPOSES ONLY AND MAY NOT BE TO SCALE. LANDSCAPING SHOWN IS INDICATIVE ONLY. DIMENSIONS ARE APPROXIMATE.