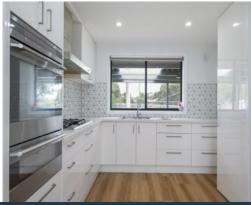

Comprising 3 good sized bedrooms master with built in robes, formal lounge with feature electric fire place, stone finished kitchen equipped with 900mm cooktop/ wall, stylish white cabinetry with pantry,