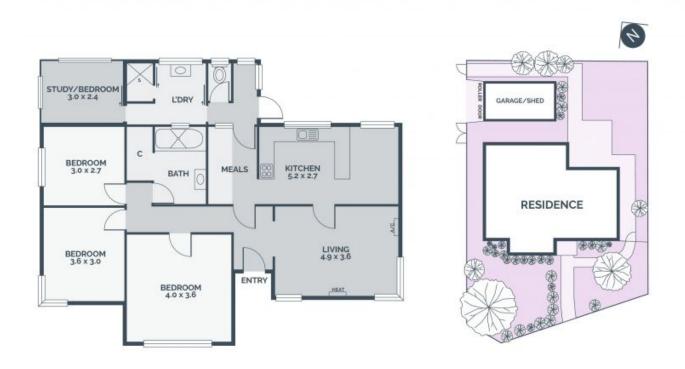

Welcomed by classic architectural details including decorative cornice, picture rails, and sash windows, the inviting interiors include a living room, dining room, a kitchen adjoining the meals area, and a family bathroom serving three bedrooms and a study (fourth bedroom if desired.)