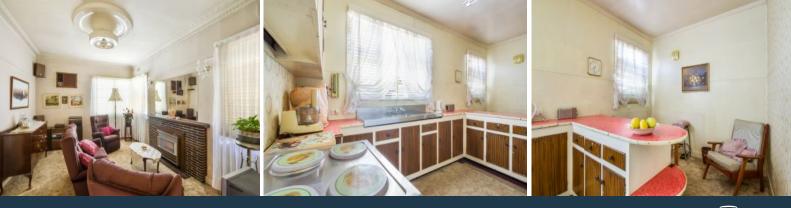

Welcomed by classic architectural details including decorative cornice, picture rails, and sash windows, the inviting interiors include a living room, dining room, a kitchen adjoining the meals area, and a family bathroom serving three bedrooms and a study (fourth bedroom if desired.)