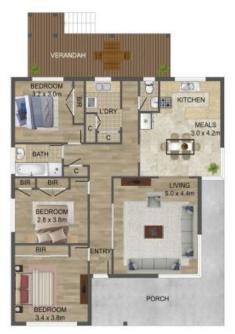

## 18 Winslow Avenue, Lalor

THE ABOVE PLAN IS AN ARTIST'S IMPRESSION ONLY, IT INCLUDES ELEMENTS THAT ARE FOR DISPLAY PURPOSES ONLY AND MAY NOT BE TO SCALE. LANDSCAPING SHOWN IS INDICATIVE ONLY. DIMENSIONS ARE APPROXIMATE.