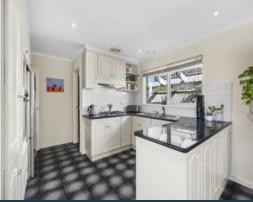

Comprising formal lounge room, expansive open plan living and dining area with well equipped kitchen that includes gas cooktop, electric wall oven, dishwasher and plenty of cupboard space.

Price: Private Sale - Contact Agent