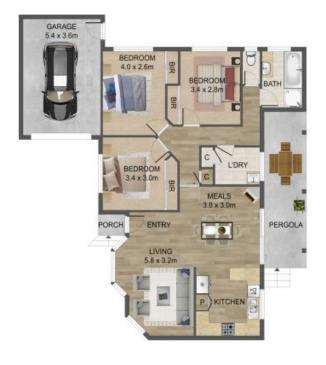

## 21A Vasey Avenue, Lalor

THE ABOVE PLAN IS AN ARTIST'S IMPRESSION ONLY, IT INCLUDES ELEMENTS THAT ARE FOR DISPLAY PURPOSES ONLY AND MAY NOT BE TO SCALE. LANDSCAPING SHOWN IS INDICATIVE ONLY. DIMENSIONS ARE APPROXIMATE.