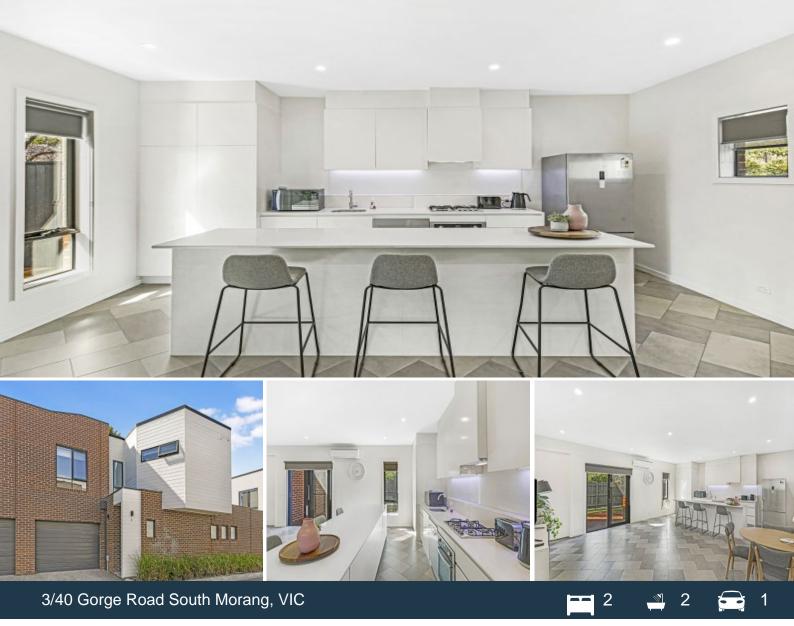

## Two-bedroom Townhouse!

Situated close to public transport, Marymede Station, Westfield Shopping Centre and parklands, this two bedroom, double-story townhouse is set to meet all of your expectations. As you walk through the front door into the light-filled open plan living, dining and kitchen, you are met with tiled herringbone patterned floors, split system heating and cooling for comfort all year round, huge island bench, gas stove, dishwasher and ample storage. The living/dining area overlooks a low maintenance backyard with decked area and fairy lights perfect for entertaining. The first floor comprises two bedrooms both with wall-to-wall carpet and built in robes, master bedroom with split system heating and cooling and a good sized, full ensuite. The second bathroom has the added luxury of a separate bathtub. Additional features include high ceilings, separate laundry and a remote-controlled garage for one vehicle with internal access to the property. Price: