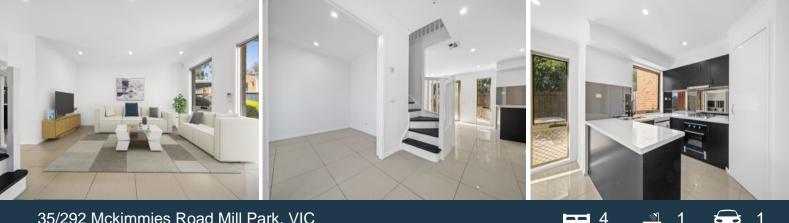

## 35/292 Mckimmies Road Mill Park, VIC

Showcasing style and sophistication over two levels, the ground floor introduces a superb open plan living layout, formal lounge room, study, stone finished kitchen with cabinetry, gas cooktop/ electric oven, dishwasher, meals/dining area, guest powder room and Euro style laundry.