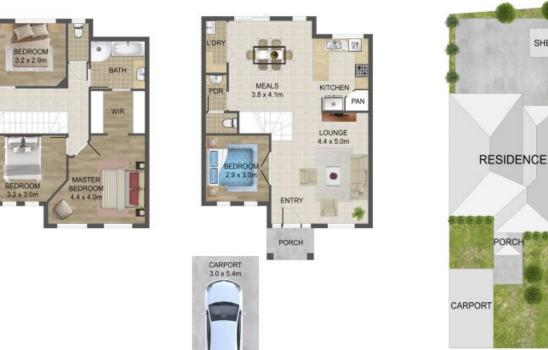

## 35/292 McKimmies Road, Mill Park

THE ABOVE PLAN IS AN ARTIST'S IMPRESSION ONLY. IT INCLUDES ELEMENTS THAT ARE FOR DISPLAY PURPOSES ONLY AND MAY NOT BE TO SCALE. LANDSCAPING SHOWN IS INDICATIVE ONLY. DIMENSIONS ARE APPROXIMATE.

Ę

SHED

35/292 Mckimmies Road

Mill Park, VIC

ROBE