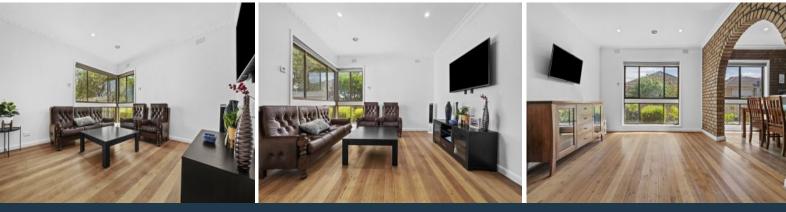

Comprising inviting porch, formal lounge room, 3 bedrooms with built in robes, central family bathroom with bathtub, large open plan kitchen with feature exposed brick work, 900mm gas cooktop/ wall oven, meals/ dining/ living area and separate laundry.