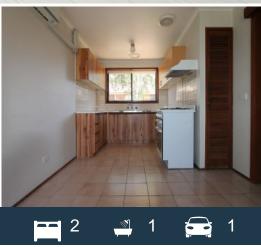

Comprising:

- 2 Large Bedroom's
- Built In Robes
- Gas Heating
- Split System Cooling in the living room
- Open-plan living area with adjoining Kitchen/meals area
- Central bathroom
- Laundry

Price:

\$400 Per Week