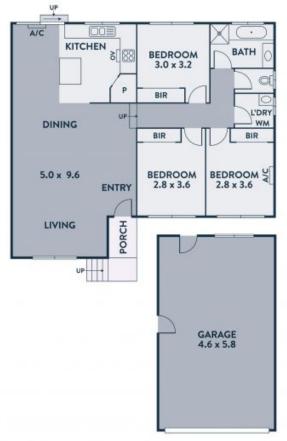

## Sunny, Spacious & Superbly Located

Superbly positioned in a dynamic locale & with an abundance of natural light, this well maintained, peaceful & private villa unit provides immeasurable lifestyle appeal. Featuring a flowing floor plan with generous proportions, it delivers the space young couples or families need with the single level, low maintenance ease perfectly suited to downsizers & while perfectly move-in-ready. A welcoming entrance flows through to a generous light filled, living & dining area with garden outlook & sliding doors opening out to a sunny rear courtyard, while a well-appointed timber kitchen with plenty of storage & cooking space further complements the living zone. Also comprising three generous bedrooms, a sparkling central bathroom with bath & shower, separate toilet & the added bonus of a generous double garage. Other features include heating/cooling, double garage & full-sized laundry. Conveniently located within walking distance of Eltham Train Station, Eltham Village, a number of local schools including Eltham East Primary and CLC with an abundance of parks and recreation all close-by.