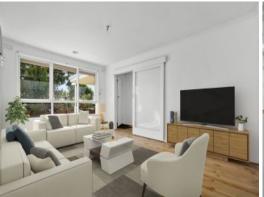

Comprising welcoming porch, formal lounge 3 good sized bedrooms, well appointed kitchen with retro style cabinetry, gas standalone stove, meals/dining area, central family bathroom with bathtub and separate laundry.