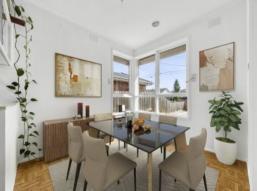

Comprising welcoming porch, formal lounge 3 good sized bedrooms, well appointed kitchen with retro style cabinetry, gas standalone stove, meals/dining area, central family bathroom with bathtub and separate laundry.