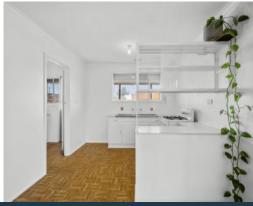

Comprising welcoming porch, formal lounge 3 good sized bedrooms, well appointed kitchen with retro style cabinetry, gas standalone stove, meals/dining area, central family bathroom with bathtub and separate laundry.