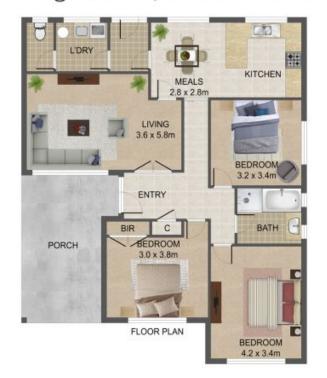

## 309 High Street, Thomastown

THE ABOVE PLAN IS AN ARTIST'S IMPRESSION ONLY, IT INCLUDES ELEMENTS THAT ARE FOR DISPLAY PURPOSES ONLY AND MAY NOT BE TO SCALE. LANDSCAPING SHOWN IS INDICATIVE ONLY. DIMENSIONS ARE APPROXIMATE.