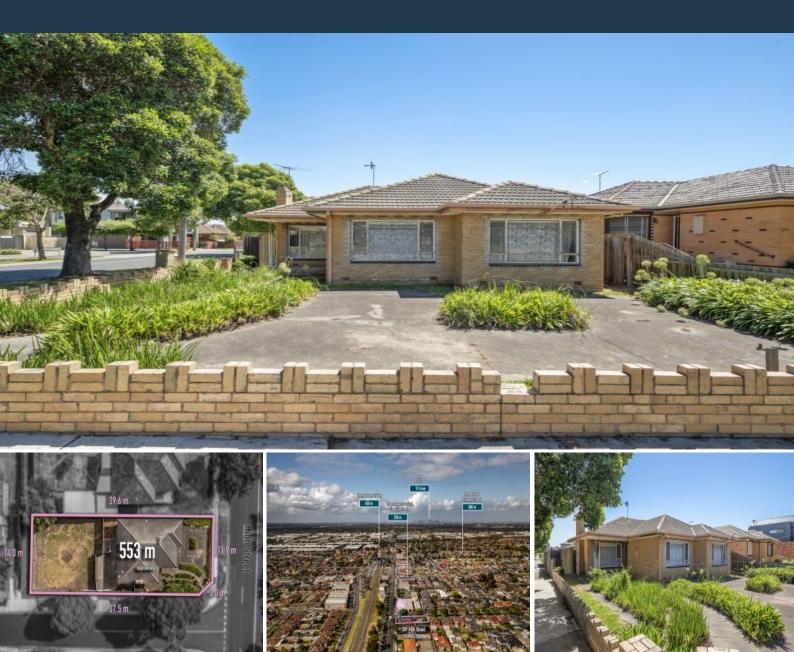

309 High Street Thomastown, VIC

Price:

Auction Saturday 23rd March at 11:30am

## HIGH EXPOSURE - CORNER BLOCK RGZ 1

A truly rare and outstanding opportunity for astute purchasers looking for a solid investment with this high exposure corner site, situated in a prime real estate locale within the lucrative RGZ1 Residential Growth Zone. Unmatched for lifestyle convenience, just metres to the thriving High Street strip shopping, cafes, eateries, IGA Supermarket, leisurely stroll to Thomastown train station, bus services, local schools, short drive to Pacific Epping Plaza, COSTCO and easy access to major road arterials. On offer is a comfortable, classic cream brick family home comprising lounge room, 3 good sized bedrooms, well appointed kitchen with meals/dining area, central family bathroom and separate laundry. Side street rear access for vehicle accommodation.