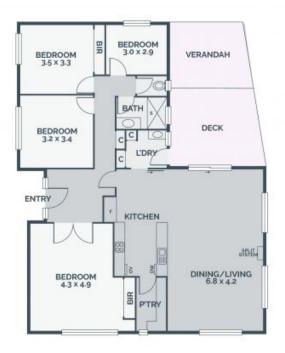

## The Perfect Family Environment

Perfectly positioned in a peaceful neighbourhood close to local conveniences, this outstanding brick-veneer home provides the right environment for the growing family to thrive. A concrete driveway and grassy front yard introduce you to the home, which is fronted by an enclosed carport. A wonderfully configured floorplan welcomes you within, where you'll find four spacious bedrooms serviced by a contemporary bathroom as-well as a stylish stone kitchen with plentiful storage and quality appliances overlooking a spacious dining and living zone. Sliding doors open out to a covered pergola area that steps down into a decent rear yard with plenty of space for the kids to explore in a secured area. Additional features also include a large laundry with plentiful storage, split system heating/cooling, evaporative cooling, roof solar panels and an oversized carport with rear drive through access. Ready to settle into, stamp your own style and create many wonderful memories, this home makes for an excellent family baset. It bestows a brilliant Epping lifestyle nearby to Epping Primary School, St Monica's College, Epping train station, Epping Plaza, and Westfield South Morang.