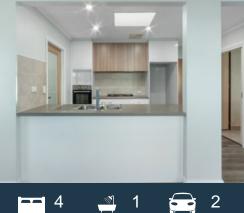

## The Perfect Family Environment

Perfectly positioned in a peaceful neighbourhood close to local conveniences, this outstanding brick-veneer home provides the right environment for the growing family to thrive. A concrete driveway and grassy front yard introduce you to the home, which is fronted by an enclosed carport. A wonderfully configured floorplan welcomes you within, where you'll find four spacious bedrooms serviced by a contemporary bathroom as-well as a stylish stone kitchen with plentiful storage and quality appliances overlooking a spacious dining and living zone. Sliding doors open out to a covered pergola area that steps down into a decent rear yard with plenty of space for the kids to explore in a secured area. Additional features also include a large laundry with plentiful storage, split system heating/cooling, evaporative cooling, roof solar panels and an oversized carport with rear drive through access. Ready to settle into, stamp your own style and create many wonderful memories, this home makes for an excellent family baset. It bestows a brilliant Epping lifestyle nearby to Epping Primary School, St Monica's College, Epping train station, Epping Plaza, and Westfield South Morang.