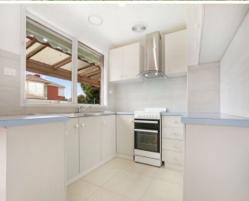

## Comprising:

- 3 Bedrooms with built in robes
- Spacious lounge-room leading to the kitchen meals area
- Good sized kitchen
- Fully renovated bathroom
- Polished Floorboards
- Split system

Price:

\$460 Per Week