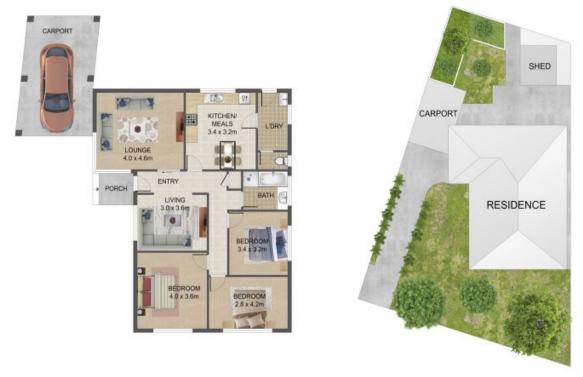

## 54 Bickley Avenue, Thomastown

THE ABOVE PLAN IS AN ARTIST'S IMPRESSION ONLY, IT INCLUDES ELEMENTS THAT ARE FOR DISPLAY PURPOSES ONLY AND MAY NOT BE TO SCALE. LANDSCAPING SHOWN IS INDICATIVE ONLY. DIMENSIONS ARE APPROXIMATE.