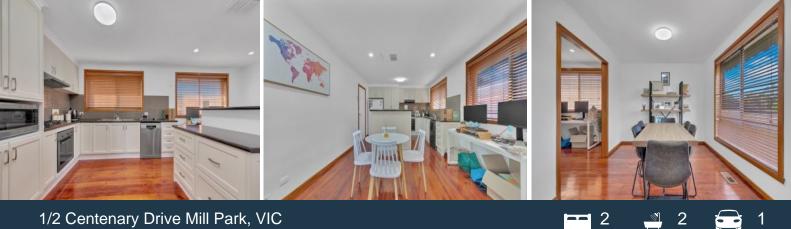

Includes two spacious and separate living areas, an over-sized kitchen with adjoining meals zone and a separate dining room ? a versatile layout that offers scope to incorporate a third bedroom or dedicated office are without having to compromise on living space.

The ensuite convenience of the master bedroom, large laundry and private courtyard are just some of the highlights in a home/unit that is perfect for investing, starting out or slowing down!

? NBN connected