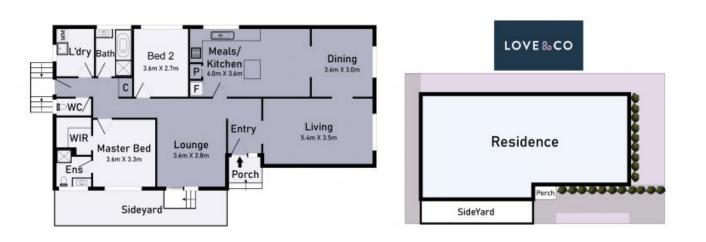

Includes two spacious and separate living areas, an over-sized kitchen with adjoining meals zone and a separate dining room ? a versatile layout that offers scope to incorporate a third bedroom or dedicated office are without having to compromise on living space.

The ensuite convenience of the master bedroom, large laundry and private courtyard are just some of the highlights in a home/unit that is perfect for investing, starting out or slowing down!

? NBN connected