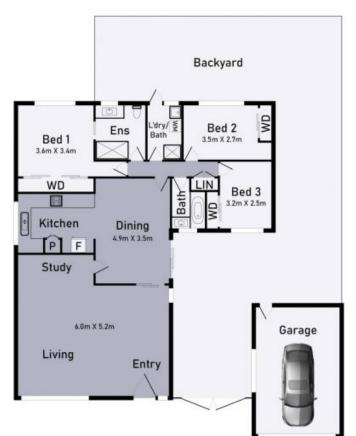

Ideal for the young couple with an eye on the future and empty nesters still requiring space for the grandkids, the home's immaculately presented single-level interior invites a host of buyers to begin a new chapter on a low-maintenance 275sqm (approx.) block with a private driveway accessing a single lock-up garage with an additional single carport in front.

Modern timber floorboards flow stylishly throughout the light-filled living and family-sized kitchen, while soft carpeted floors add contemporary luxury and comfort to all three robed bedrooms (ensuite to main).

## 4 Burnett Court Mill Park

\* Dimensions are approximate and for illustrative purposes only