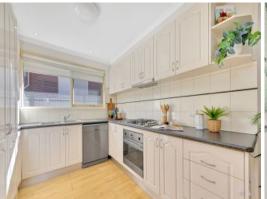

Modern timber floorboards flow stylishly throughout the light-filled living and family-sized kitchen, while soft carpeted floors add contemporary luxury and comfort to all three robed bedrooms (ensuite to main).