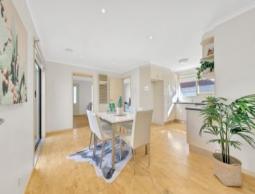

Modern timber floorboards flow stylishly throughout the light-filled living and family-sized kitchen, while soft carpeted floors add contemporary luxury and comfort to all three robed bedrooms (ensuite to main).