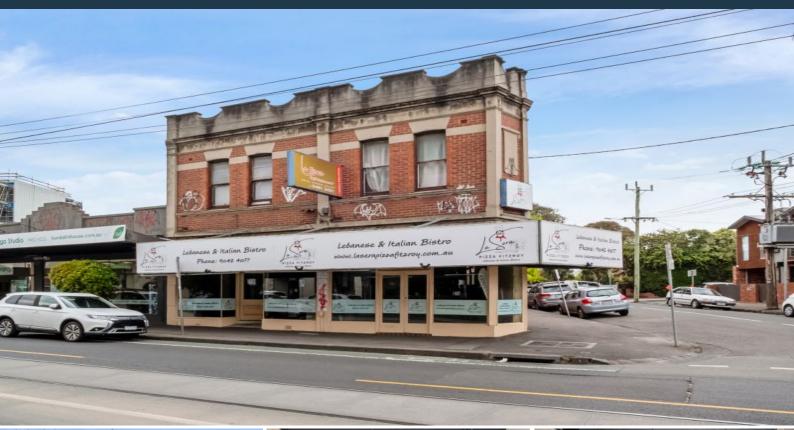

## 393-395 St Georges Road Fitzroy North, VIC

## PROMINENT CORNER LOCATION of 448 sqm commercial space with 10 + car spaces.

Ground floor presents as double fronted retail space whilst LEVEL 1 presents as substantial free space, requiring planning, effort and imagination to achieve a wonderful commercial transformation.

TOTAL BUILDING AREA 448SQM (approx.) [GFloor: 258sqm, LVL 190SQM Approx.]

Branko Agatanovic Graham Love 0448 035 565 branko.a@lovere.com.au

0418 534 450 graham.I@lovere.com.au

393-395 St Georges Road

Fitzroy North, VIC