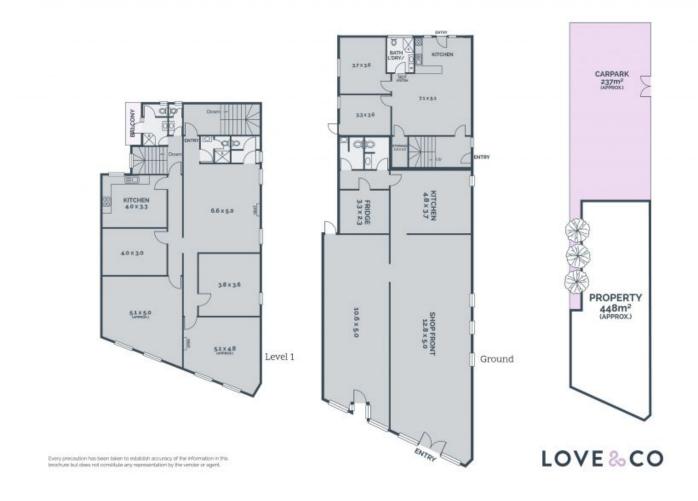

## PROMINENT CORNER LOCATION of 448 sqm commercial space with 10 + car spaces.

Ground floor presents as double fronted retail space whilst LEVEL 1 presents as substantial free space, requiring planning, effort and imagination to achieve a wonderful commercial transformation.

TOTAL BUILDING AREA 448SQM (approx.) [GFloor: 258sqm, LVL 190SQM Approx.]

Branko Agatanovic Graham Love 0448 035 565 branko.a@lovere.com.au

0418 534 450 graham.I@lovere.com.au

393-395 St Georges Road

Fitzroy North, VIC