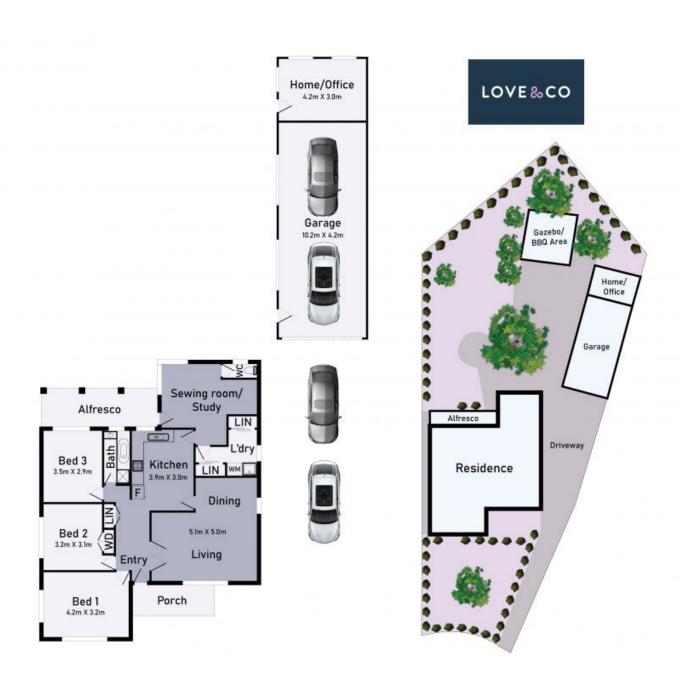

## 926 m2 = Big Potential, Big Rewards

**UNDER OFFER** 

Whether you're a home-buyer, an investor, a developer (STCA) or looking for that special new home site, this 3 bedroom home on a massive 926m2 is an absolute "must see". A very rare opportunity to purchase in one of Lalors " Premier " court locations.

This much-loved home features a formal lounge room, 3 excellent bedrooms, Timber Kitchen with meals area, updated bathroom and a bonus study/sewing room.

Step outside to your very own oasis including paved pathways, mature trees, a stunning feature paved Gazebo with brick BBQ, a double garage with its own home-office and parking galore for cars, boats, tradie trailers and more. With Lalor train station, the Station st Shop, schools and beautiful parklands just a short walk away, you simply must inspect this very rare combination of 926m2 of land in a " Blue-Ribbon " location.

## 10 Cutler Court Lalor

\* Dimensions are approximate and for illustrative purposes only