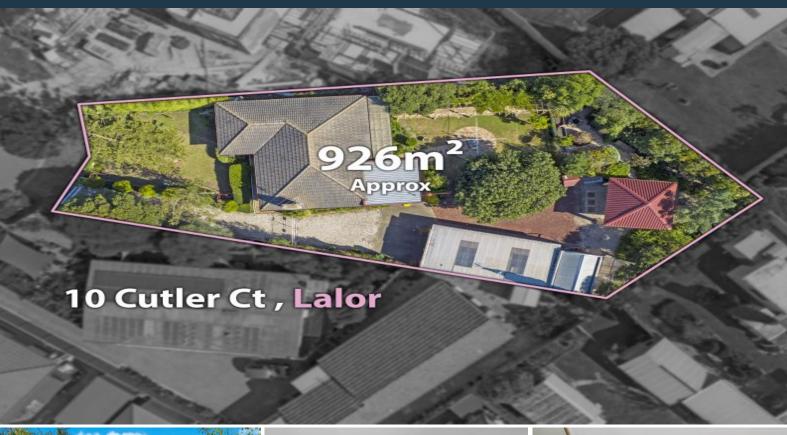

10 Cutler Court Lalor, VIC

## 926 m2 = Big Potential, Big Rewards

**UNDER OFFER** 

Whether you're a home-buyer, an investor, a developer (STCA) or looking for that special new home site, this 3 bedroom home on a massive 926m2 is an absolute "must see". A very rare opportunity to purchase in one of Lalors " Premier " court locations.

## 10 Cutler Court Lalor

\* Dimensions are approximate and for illustrative purposes only