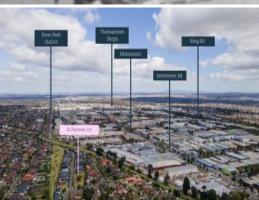

## **New Beginnings**

Build your dream home on this elevated block with a 15 metre frontage and a depth of 26.4 metres (total 397m2)

Offering a quiet court location amongst quality new homes, with easy access to Norris Bank Primary, La Trobe University, Bundoora Park and Golf course and Bundoora square.

Also, have the convenient transport link to trams or train station via the nearby M80 Ring Road ensuring effortless connectivity.

Don't miss out on this chance to make 10 Fairway Court the address of your dreams. Secure your future in a thriving community and turn this blank canvas into your forever home. Contact us today to explore the endless possibilities awaiting you at this remarkable location!