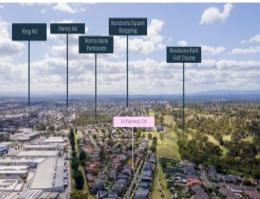

## **New Beginnings**

Build your dream home on this elevated block with a 15 metre frontage and a depth of 26.4 metres (total 397m2)

Offering a quiet court location amongst quality new homes, with easy access to Norris Bank Primary, La Trobe University, Bundoora Park and Golf course and Bundoora square.

Also, have the convenient transport link to trams or train station via the nearby M80 Ring Road ensuring effortless connectivity.

Don't miss out on this chance to make 10 Fairway Court the address of your dreams. Secure your future in a thriving community and turn this blank canvas into your forever home. Contact us today to explore the endless possibilities awaiting you at this remarkable location!