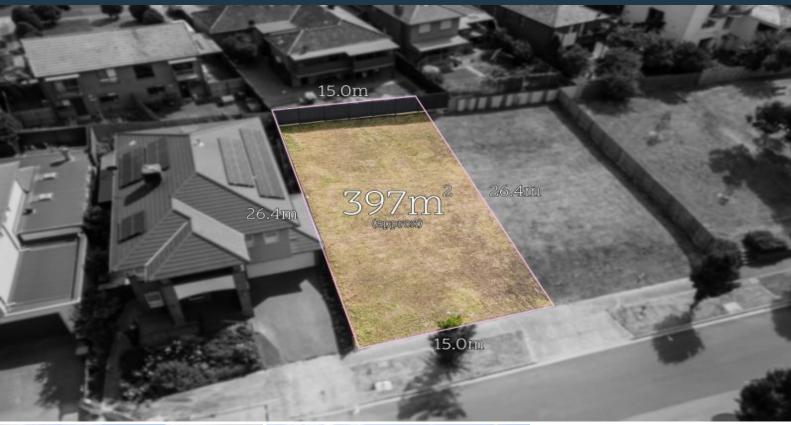

## **New Beginnings**

Build your dream home on this elevated block with a 15 metre frontage and a depth of 26.4 metres (total 397m2)

Offering a quiet court location amongst quality new homes, with easy access to Norris Bank Primary, La Trobe University, Bundoora Park and Golf course and Bundoora square.