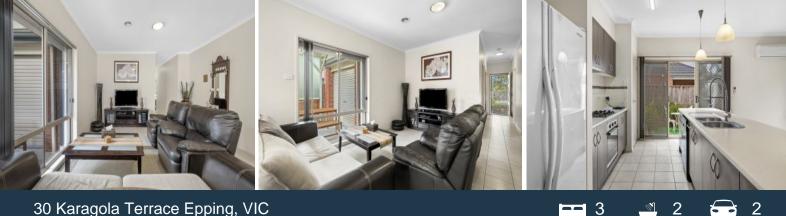

## 30 Karagola Terrace Epping, VIC

Ready to move in and simply enjoy, the clever layout introduces study room or work from home office setup, 3 carpeted bedrooms with built in robes, master with full ensuite, walk in robe, central family bathroom with bathtub, stylish kitchen equipped with gas cooktop/ electric oven, r island broakfast har generous light filled meals/dining famil