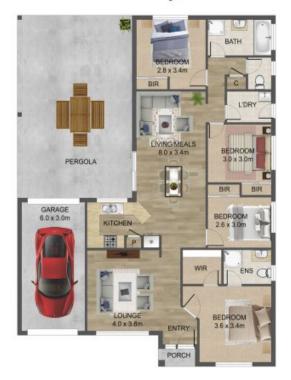

## 29 Murchison Way, Thomastown

THE ABOVE PLAN IS AN ARTIST'S IMPRESSION ONLY, IT INCLUDES ELEMENTS THAT ARE FOR DISPLAY PURPOSES ONLY AND MAY NOT BE TO SCALE. LANDSCAPING SHOWN IS INDICATIVE ONLY. DIMENSIONS ARE APPROXIMATE.