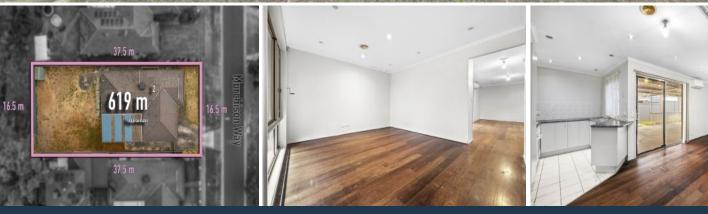

29 Murchison Way Thomastown, VIC

## RENOVATE OR RE DEVELOP IN THE THE PARKLANDS ESTATE

Are you a builder, developer or keen renovator looking for your next project in 2024?

Then don't miss out on this exciting opportunity to secure this substantial home, that provides the perfect combination of position and potential, superbly situated in the prized Parklands Estate of East Thomastown.

Enjoying all the benefits and tranquil lifestyle of this very desirable pocket, picturesque recreational parklands, Darebin Creek walking trails, sporting facilities, only minutes to local primary and secondary schools, public transport, plenty of shopping options including Lalor Plaza Shopping, medical clinics, RMIT University is only a short drive away and quick access to the M80 Ring Road Network